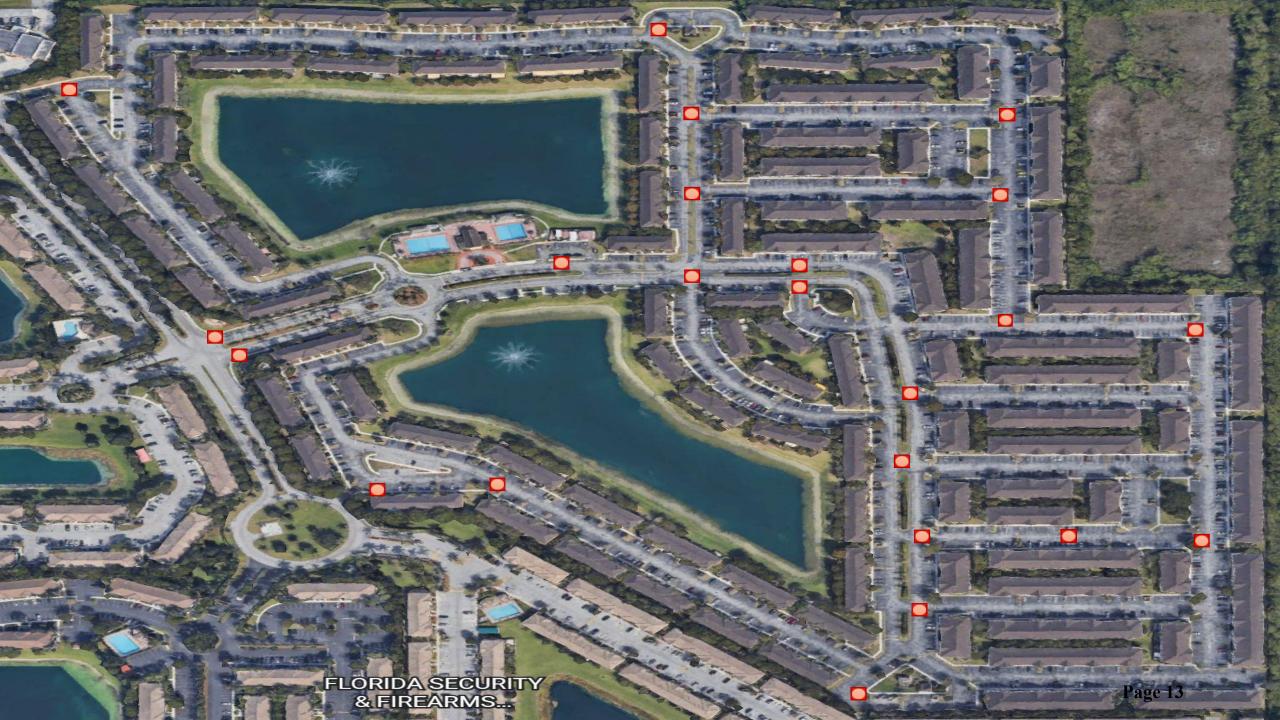

We hereby propose to furnish all labor and equipment to complete the work outlined in this proposal in accordance with the Scope of Work listed below.

**SCOPE OF WORK:** Vac-con combination sewer cleaner truck to vacuum sediment and debris out of 23 structures located as shown in map provided by management, wash walls, grate and frame. Disposal at Miami Dade County treatment plant.