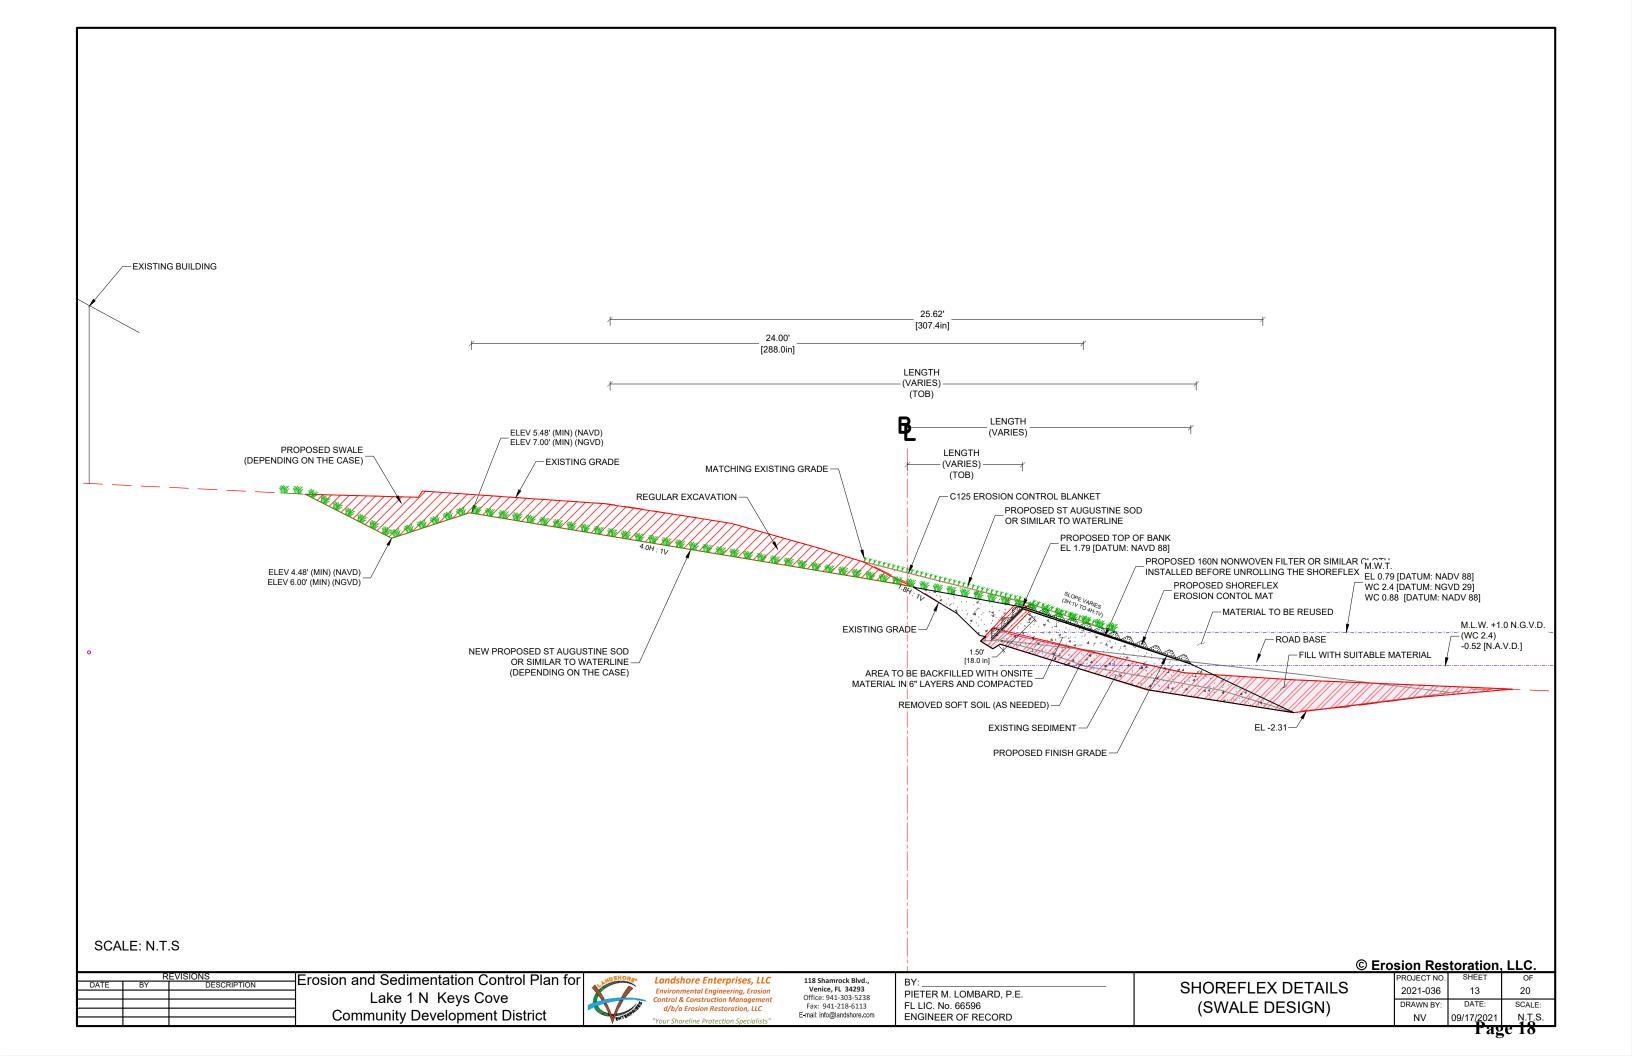

#### North Lake - Phase I:

Landshore Enterprises, LLC (Landshore®) was contracted by Keys Cove Community Development District ("CDD") for design-build services on the shoreline stabilization of the two lakes within the CDD. The initial design was approved by the CDD and submitted to the governmental agencies having jurisdiction. The construction project was divided into two phases.

As part of the Miami-Dade County reviewal of the project, their Division of Environmental Resource Management (DERM) requested to raise the existing top of banks to minimum Miami-Dade County Flood Criteria elevation. Since the additional work to raise the top of bank is outside of the originally proposed and accepted scope, an additional \$79,987.00 is needed.

Original Contract: \$243,193.00
Change Order No. 1 79,987.00 **New Contract amount** \$323,180.00

Sincerely,

Miguel Reto Project Engineer Landshore Enterprises, LLC